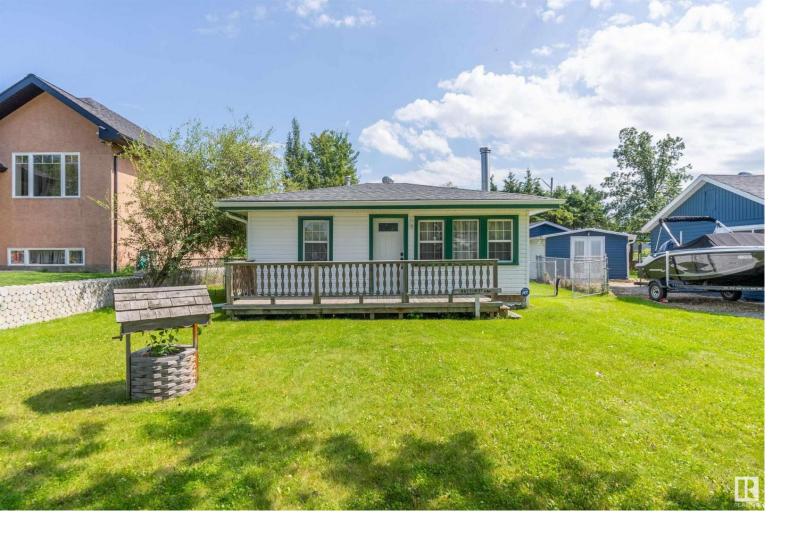

## 4611 47a Ave Rural Lac Ste. Anne County AB \$209,900

Welcome to lovely Alberta Beach and this charming bungalow, just under 500 sq. ft. and STEPS AWAY FROM LAC STE ANNE! Fantastic for use year-round, as a summer getaway or as a short-term rental. Walking distance to amenities. Step into the welcoming open concept floor plan with a bright living room, adorable kitchen with lots of storage and a cozy dining area. Curl up at night next to the wood stove or outdoor firepit -your choice! Outside you'll find an ample outdoor living space perfect for entertaining your guests with PLENTY OF PARKING FOR YOUR TOYS or RV! You'll also find a fantastic detached single garage and best of all - a BONUS FINISHED 13 x 9 ft. BUNKHOUSE SUITE WITH 2-PIECE POWDER ROOM for guests or kids! Well 2008, Shingles 2015