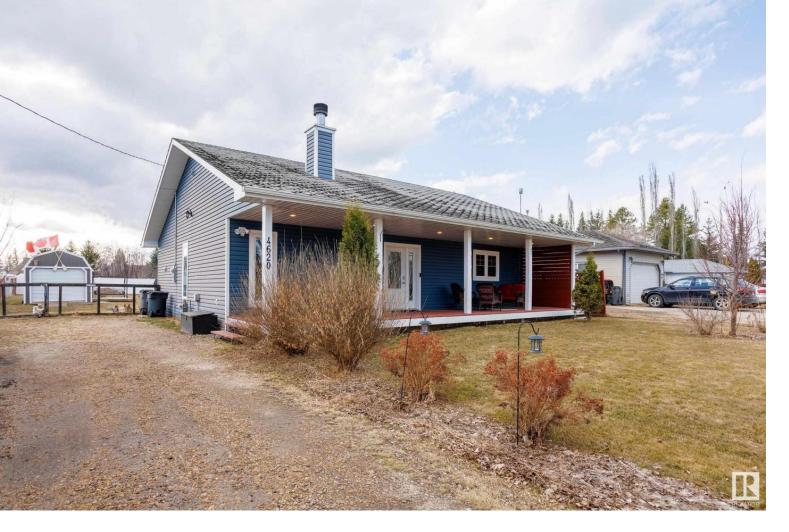

## 4620 45 Ave Rural Lac Ste. Anne County AB \$350,000

This gorgeous home is situated on a massive lot in Alberta beach. The first thing that greets you is the huge covered deck in the front where you can watch the sun rise with your coffee. As you walk in the front door you are welcomed with tons of natural light from the large windows and skylight into the open concept kitchen, dining and living area. The fireplace is the central focus with lots of space for your gatherings. Down the hallway you have 2 bedrooms, 4 piece bath and a large primary bedroom with 4 pc ensuite. From the kitchen you can walk out to your back deck and the massive yard. There is a guest cabin as well as garage shed, along with numerous garden beds and enough room for whatever backyard is in your dreams. All this walking distance to the beach, golf and elementary school.Great home in a great community!