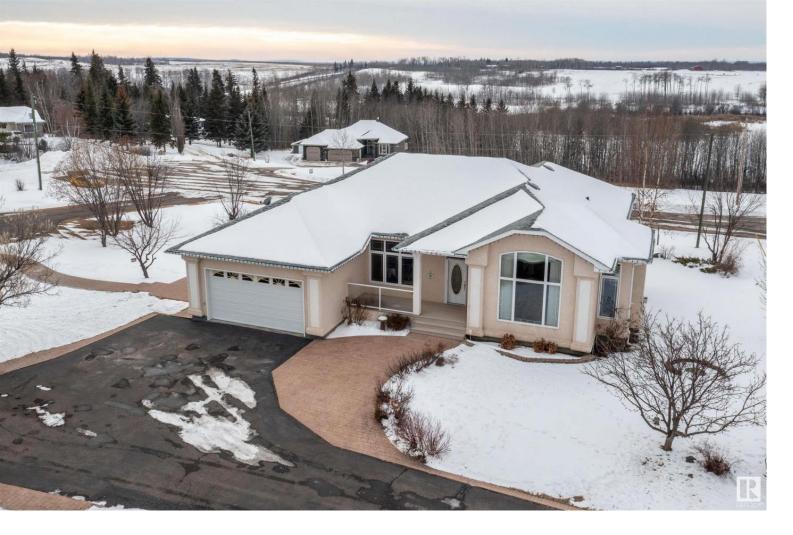

## 46304 Twp. Rd. 610 Rural Bonnyville M.D. AB

\$546,900

Welcome to your serene retreat at 46304 Twp Rd 610 - a captivating open concept bungalow that borders a picturesque golf course and offers stunning views of Chatwin Lake. This beautiful home features 4 spacious bedrooms, 3 bathrooms, and is designed with comfort in mind. The interior boasts main floor laundry, a new furnace, in-floor heating for cozy winters, and a central vacuum system for effortless cleaning. The highlight is the 400 sq ft screened-in deck, where you can enjoy the breathtaking lake view, ideal for both quiet mornings and lively evenings. Nature lovers will delight in the property's garden, brimming with raspberries, asparagus, alongside an apple and crabapple tree. For those with hobbies or vehicles, the attached double heated garage and a large 32x40 heated shop cater perfectly to your needs. Elegant stamped concrete walkways and dual paved driveways enhance the home's curb appeal. This isn't just a home; it's a lifestyle opportunity and your gateway to tranquil living.