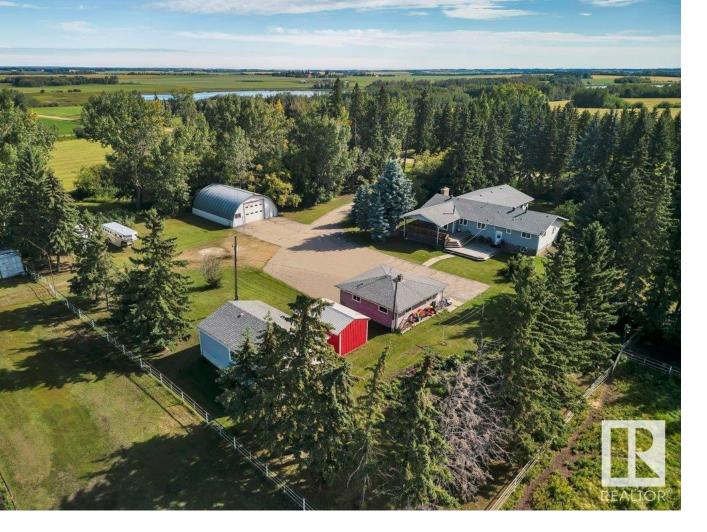

## 465076 RGE RD 240 Rural Wetaskiwin County AB

\$1,050,000

Tucked away in the arms of nature, this property flaunts a lovely home designed for the ultimate blend of cozy living and epic entertainment. Picture a family abode that's all about snug vibes and rustic chic. An impressive addition, complete with toasty in-floor heating, adds a touch of luxury to the place, making it a comfort haven. It's perfect for throwing epic get-togethers! Head over to the heated shop, a paradise for hobby buffs and DIY lovers alike. The barn is a dream with top-notch box stalls and storage galore. Another barn with a solid concrete floor doubles up as a versatile space, showcasing the property's adaptability. There is a bonus oversized single garage, ideal for stashing extra stuff or country-living gadgets. Multiple waterers ensure furry friends are well taken care of. Horse lovers, rejoice! The pipe fencing is sure to win your heart. This property isn't just a place to live; it's a whole lifestyle. There's even a training track for your four-legged pals. Be a part of its story.