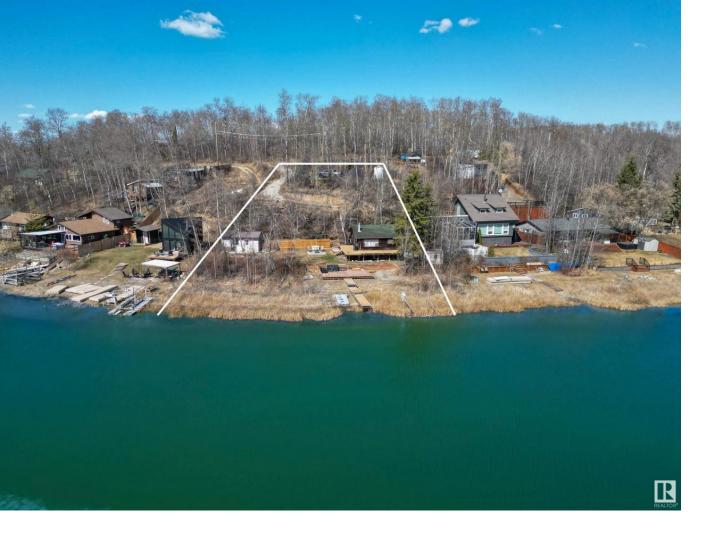

## 2413 TWP RD 522 47 Rural Parkland County AB

\$475,000

WATERFRONT property on JACKFISH Lake. This double-wide lot in KENGLENED offers exceptional shoreline water access and outstanding views. The property includes a three-bedroom summer cabin featuring a partial kitchen and a separate bathhouse with a bathroom, washer/dryer, and sink. Also featuring a newly constructed deck and stairs. There is ample parking space at the top, with room for a smaller to mid-size travel trailer. The property has above-ground water cisterns and underground septic holding tanks. An aluminum dock is also included. Jackfish Lake is known for its excellent summer and winter conditions, perfect for recreational watersport activities such as waterskiing, canoeing, kayaking, and paddleboarding. It's a deep, clean, spring-fed lake that's great for fishing enthusiasts. This is a rare opportunity to own a sought-after lakefront property just 20 minutes from Stony Plain and Spruce Grove.