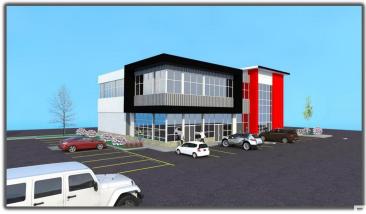

## 470 Mistatim Way Edmonton AB

\$4,900,000

Gorgeous 2 story, STAND ALONE building for Sale and for Lease available rapidly developing retail close to Mark Messier Trail and 137ave in NW Edmonton. The location is easily accessible from Anthony Henday and Yellow Head Trail and can serve Edmonton, St. Albert and Fort Saskatchewan. The building is good serve, Daycare, Medical related, Furniture shop, Tile shop, Electrical, Ecteronic business, kitchen Cabinets, Aesthetics , Beauty business , Restaurant, Smoke shop and etc. Main floor height is 15 feet and Second floor height is 11 feet. Both floors have full wall windows along South and West walls, ELEVATOR and built in washrooms on the second floor. Main floor PATIO can be used as play area or as required. Great exposure from the MARK MESSIER TRAIL.