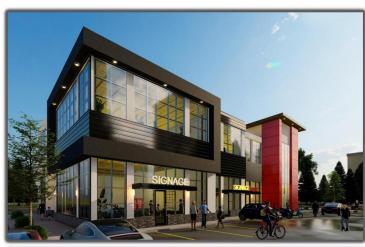

## 470 Mistatim Way Edmonton AB

\$4,900,000

Gorgeous 2 story, STAND ALONE building for Sale and for Lease available rapidly developing retail close to Mark Messier Trail and 137ave in NW Edmonton. The location is easily accessible from Anthony Henday and Yellow Head Trail and can serve Edmonton, St. Albert and Fort Saskatchewan. The building is good serve, Daycare, Medical related, Furniture shop, Tile shop, Electrical, Ecteronic business, kitchen Cabinets, Aesthetics , Beauty business , Restaurant, Smoke shop and etc. Main floor height is 15 feet and Second floor height is 11 feet. Both floors have full wall windows along South and West walls, ELEVATOR and built in washrooms on the second floor. Main floor PATIO can be used as play area or as required. Great exposure from the MARK MESSIER TRAIL.