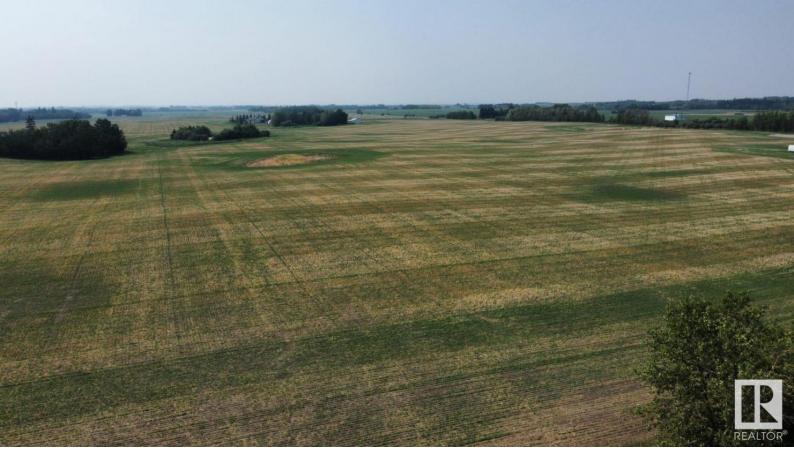

## 4702 34 Street Edmonton AB

\$2,300,000

Amazing opportunity to build your future dream acreage on this 40 acre parcel located in the city of Edmonton. The land was recently annexed into the city of Edmonton, it's currently zoned agricultural/transitional zoning, and the city would allow a number of developments on the site: Single family home with outbuilding(s), a religious assembly, soccer field(s), greenhouse, home based business ect. The property is conveniently located just south of 41 avenue and east of 50 street. The International airport is 15 minutes south, and access to anywhere in Edmonton is great with highway 2 to west and the Anthony Henday to the north.