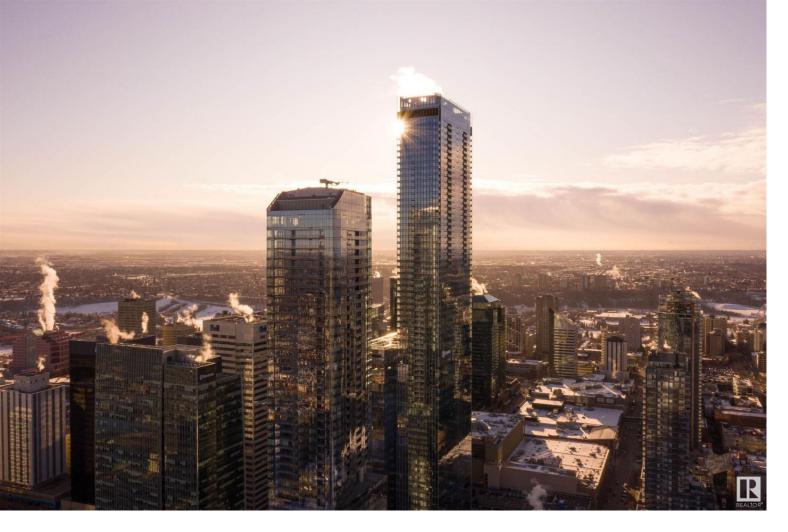

## 10360 102 Street 4704 Edmonton AB \$1,733,000

Legends Private Residences - Opportunity at a spacious high-floor corner suite with in-demand South-West exposure! Take-in the magnificent city sunset, river valley and bridge views from in-suite or 2 balconies. At over 2100 sqft, this split-bedroom design offers a large primary suite with huge walk-in closet, luxurious ensuite with walk-in shower + bench, free-standing tub, extended vanities and heated tile floors. Favorite features include a modern-look high gloss kitchen with full-size integrated appliances, upgraded gas range, walk-in pantry, timeless walnut floors, natural-light den, numerous closets and laundry room with side-by-side configuration. ICE District's central location encourages a true walk-indoors experience with pedway access to Rogers Place, the financial core, groceries + so much more. World-class JW Marriott shared facilities include spa with indoor pool + steam areas, ARCHETYPE fitness facility, 24/7 concierge/security presences, valet and numerous dining choices at your doorstep!