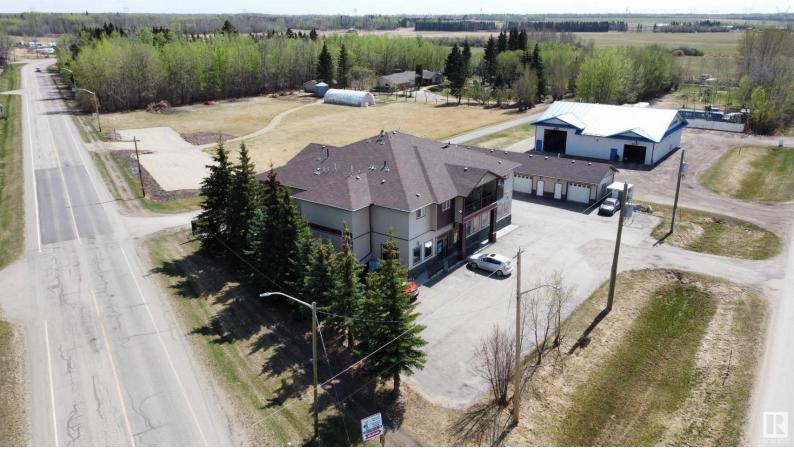

## 4705 47 Avenue Rural Lac Ste. Anne County AB

\$1,750,000

Amazing investment opportunity in the growing community of Alberta Beach!!! At just over a 5% cap rate, this is a deal hard to pass up! This mixed use building features commercial suites on the bottom level with 4 residential units on the upper level. The residential units each also include a garage space as well. Built in 2014 the main building is around 9200 sq ft. The main floor consists of 2 commercial bays. Currently a 2719 sq ft pharmacy and a 1512 sq ft additional bay. Upper level is 4 suites. Each suite is just over 1000 sq ft and feature 2 bedrooms and 2 bathrooms. There is an elevator as well. 4 bay garage; each unit is 640 sq ft with heat. Leases are currently in place for the large commercial bay and all residential suites. Amazing location on the main access into Alberta Beach. Just 35 minutes from west Edmonton!