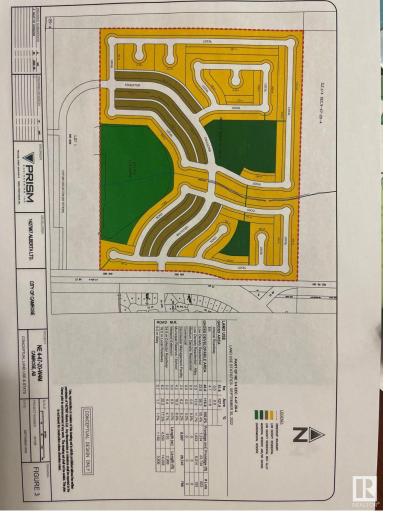

## 47066 RR 203 Camrose AB \$2,300,000

127 acres, more or less, Urban Reserve Prime Developable Lands with an anticipated 115.8 +/- acres developable located on 68 Street (also 66 street - future ring road) between Hwy 13 (48 Ave) and RR 472 in City of Camrose, Alberta. Very conveniently situated on 68 Street, just north of Extensive Commercial Developments on Hwy 13 (38 Ave) & 68 Street Areas. Located directly across from Camrose Golf Course on 68 Street (future ring road 66 Street). Water and sanitary services are available on 68 Street (66 Street) & 54 Ave. Mains are oversized and sanitary is deep (~6 meters). There are significant advantages for this excellent parcel of prime lands, are the existing major commercial developments & amenities, vicinity to the golf course and the affordability. Camrose is fully sustainable city that is ready for vigorous growth, but needs a spark from a strong development team. The seller will carry financing in the form of seller financing mortgage (VTB) on the terms acceptable to both seller and the buyer.