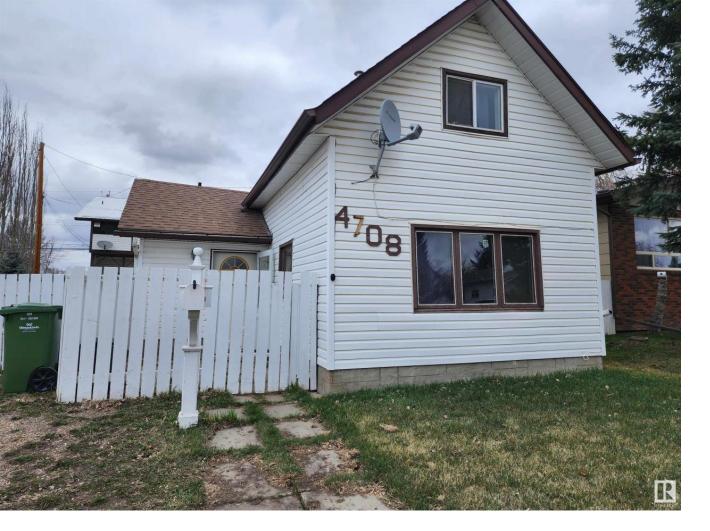

## 4708 52 Avenue Wetaskiwin AB \$289,900

This charming 2-bedroom 1940s home with 2 bedroom garage suite exudes character and warmth, blending vintage with modern convenience. The 1.5 story offers an updated 3 piece bathroom, simple kitchen with space for table and chairs and livingroom on the main floor. Upstairs are 2 loft style bedrooms with good sized closets and lots of natural light. Above the massive triple car garage is the 2 bedroom suite with large kitchen, 2 bathrooms and great screened porch for morning coffee. Fully fenced and room for RV parking, this property has the potential to be a wonderful addition to any investors portfolio.