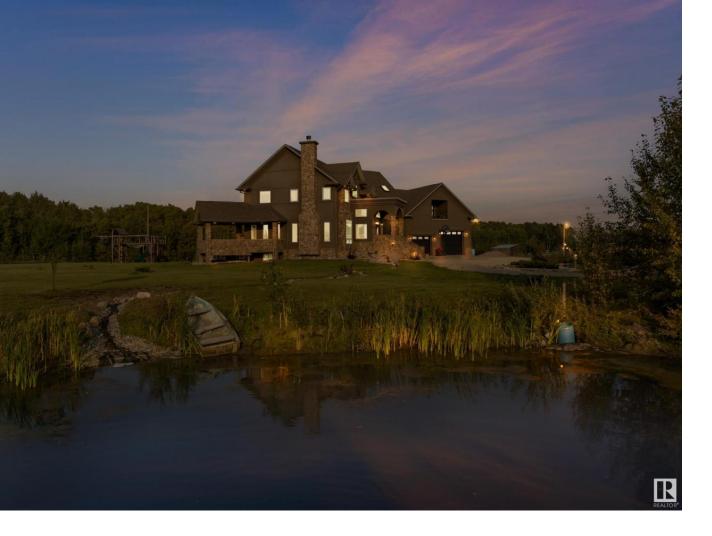

## 471037 RR242A Rural Wetaskiwin County AB

\$1,190,000

This is an entertainers dream home! There is a enormous games room above the garage with balcony and access through the garage or primary suite, a huge kitchen and dining room which leads to your covered deck off the back of the house. The Wood burning fireplace can easily add comfort heat to add to the in-floor heat and fan coil the home through the cold winter months. The large primary suite has a double shower, massive soaker tub, and giant walk in closet. In the basement you will find a large rec room that has the ability to be converted to a secondary kitchen, a theatre room, a 5th large bedroom and full bathroom. There is ample storage throughout this home. The oversized garage (54ftx31ft) will easily accommodate a camper trailer, all your off road toys, and vehicles. The exterior has a waterfall creak leading to your own private pond, 15 acres with shelters for animals. 15 minutes to Leduc, 5 minutes from Wetaskiwin, and 30 minutes to South Edmonton. A must see home as it offers it