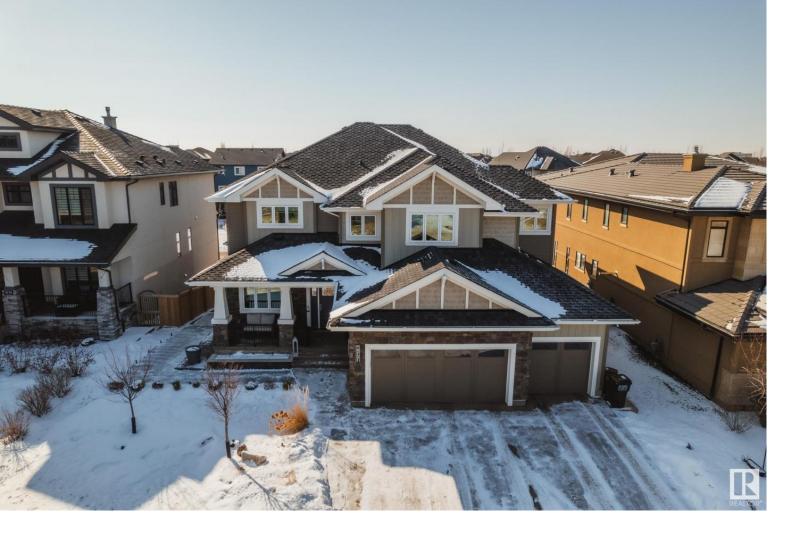

## 4721 WOOLSEY Common Edmonton AB

\$1,649,900

Stunning 2 storey WALKOUT home in the prestigious community of Windermere! Surrounded by parks/playgrounds, & walking distance to the Ravine, this custom built family home has it ALL! Main floor features a MASSIVE foyer, beautiful mud room w/custom locker built ins, walk-through pantry, large office, 2pc powder, GORGEOUS CHEF kitchen w/ GAS RANGE, painted cabinets, Granite countertops, MARBLE TILE backsplash, Living rm w/GAS FIREPLACE, spacious dining rm w/ COFFERED CEILINGS leading to a huge patio! Upstairs features 4 BEDS ALL w/ ENSUITE BATHS + a VAULTED ceiling BONUS ROOM. Amazing primary suite w/ 5pc spa like ensuite bath, WALK-THRU PRIMARY CLOSET leading to the LAUNDRY RM. Down the OPEN STAIRCASE to the WALK OUT BSMT is a LARGE rec rm, THEATRE ROOM, 2 additional Bedrms, Full washrm & COVERED patio w/ BUILT-IN BBQ, ICE-MACHINE, HOTTUB & FIREPLACE! HUGE SOUTH-FACING backyard, 9' CEILINGS, OVERSIZED HEATED TRPL GARAGE w/50 AMP 240V EV CHARGER, IRRIGATION, SONOS sound system & Professionally Landscaped!