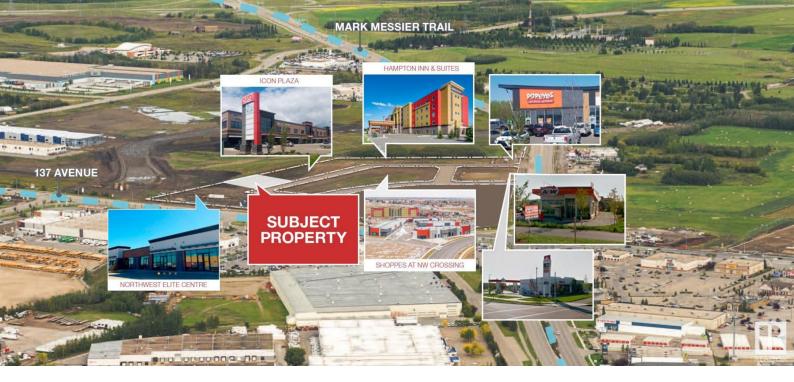

## 473 Mistatim Way Edmonton AB

\$1,095,000

Diverse Commercial Mix: Cohesive mix of office, retail, and service oriented businesses. The site is home to a large hotel, a national gas station, a national quick-service restaurant, and a range of other complimentary businesses. Rare Development Opportunity: Ready and serviced site. 0.99 Acre? development parcel in North West Crossing. Strategic Location: Easily accessible to Anthony Henday Drive & Yellowhead Trail with visibility from two major arterial roads: Mark Messier Trail & 137 Ave, which collectively boasts a count of approximately 70,000 vehicles per day. Zoning: CB Accommodates a variety of retail/office uses.