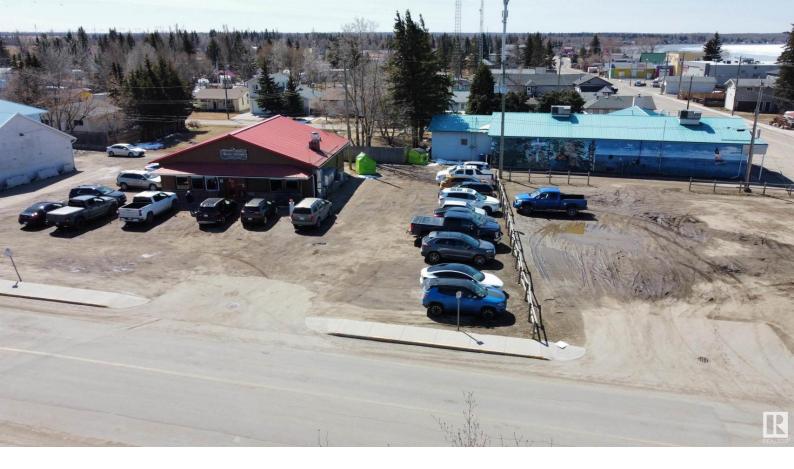

## 4732 47 Street Rural Lac Ste. Anne County AB \$150,000

50'x100' Commercial Lot in Alberta Beach. This is a great investment in a fantastic location in the busy community! Located near the corner of 2 busy roadways, this commercial lot could be used for a variety of purposes. Rent it out, build, or just hold for a future return. This is next door to a busy restaurant, and close to a gas bar, shopping and several other businesses. Alberta Beach is a growing community right on Lac St Anne and has a lot of foot traffic right past this lot! Dream up all sorts of options and here's the spot to make it happen!