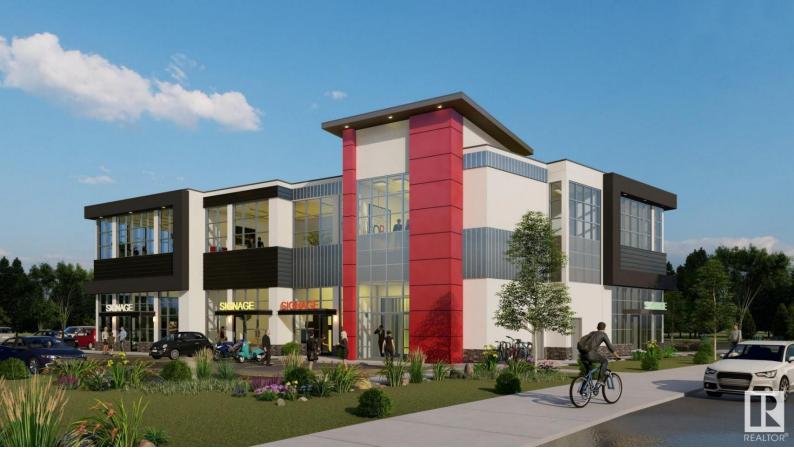

## 474 Mistatim Way Edmonton AB

\$0

Prime Retail/office spaces available for Lease in a highly visible, beautiful 2 story Plaza, also known as, Elk Plaza in Northwest Crossing. Main Level has 5,449 SF leasable space with bay sizes starting from 1,105 SF and lease rate starting at \$29/SF. Second Level has 3500 SF leasable space with elevator access; the lease rate starts at \$22/SF and the minimum demise could be at 1100SF. High quality construction with lots of glazing. you can open DAY CARE, convince store, restaurant, any kind of medical related, accountant, lawyer, furniture shop and etc.