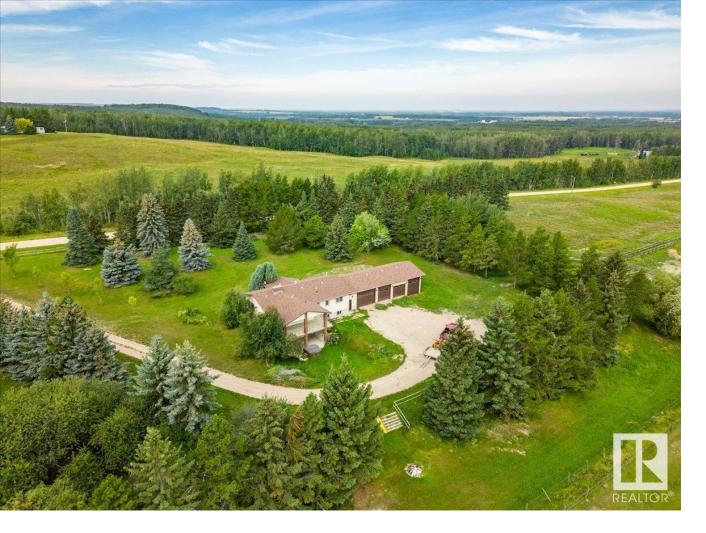

## 474055 RR 10 Rural Wetaskiwin County AB \$599,000

11.28 acres close to Thorsby, features a 1721 sq. ft. bungalow with walk out basement & quad att garage, heated, power, cement floor, entrance into basement. Upper covered deck with great views. Lots of mature trees & great landscaping. Garden area. Sheds, corrals, fencing. Built in 1983, this spacious home features 3 bedrooms, 5 pce bathroom with 2 sinks, large open kitchen with centre island and loads of cabinets. Dinette with vinyl plank, sliding door to deck. Living room features vinyl plank flooring & fireplace. The basement is finished & includes 2nd kitchen, den, 4 piece bathroom, family room with woodstove, laundry area. A/C. Central vac. Walk out leads to the patio with hot tub. Services include power, gas, drilled well, tank & open discharge. Recent renos include brand new septic tank and discharge in July 2023 new furnace, in 2020, new flooring & paint in 2023, windows and doors in 2011, shingles replaced 2011, bathroom renos in 2015, garage doors & openers replaced 2016.