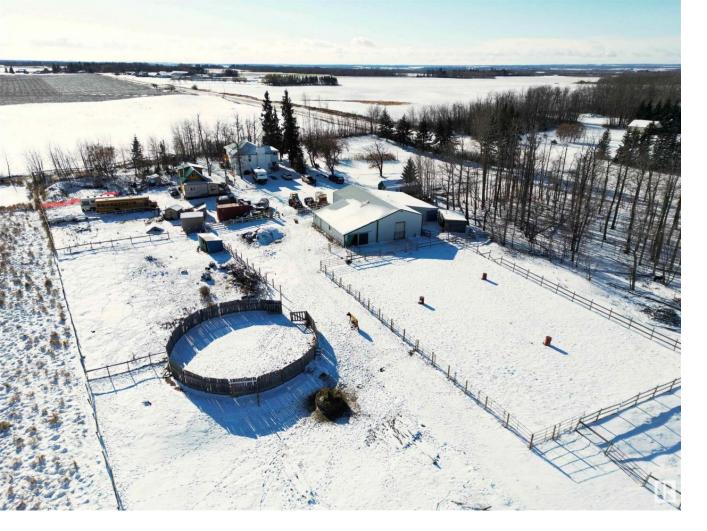

## 475045 RGE RD 262 Rural Wetaskiwin County AB

Escape the hustle and bustle of the city with this 15 acre hobby farm, just a short 15 minute drive from Leduc. The 2977 sq. ft. home, spanning two levels, offers a spacious kitchen with walk-in pantry, dining area, comfortable living room with wood fireplace, 4 pce bath, primary bedroom with 3 pce ensuite and an office area, on the upper floor. On the ground level there is a family room with wood stove, two bedrooms, 3 pce bath, a workout room with rubber floor, and a utility room off the back entrance. New carpet in the main bedroom, basement and office. New lino to be installed in bathrooms. Additional living space is provided by the four season, 785 sq. ft., rustic cabin. Outside you'll find numerous opportunities to enjoy rural living with a greenhouse, two chicken coops, a barn with lean-to, an outdoor riding arena, round pen and ample pasture. Furthermore, the property also includes a garage/shop which is attached to the barn, two storage sheds and two 20' seacans. Listing Presented By: