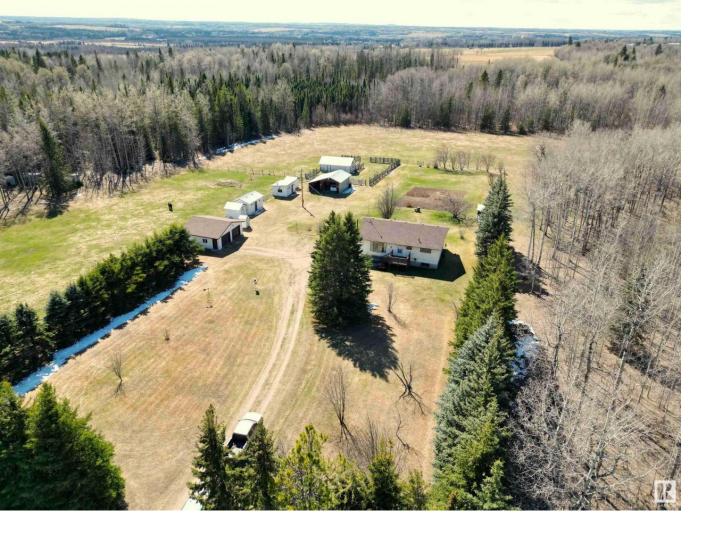

## 47508 Rge Rd 40 Rural Brazeau County AB

\$549 900

RARE FIND: 73.49 ACRE HOBBY FARM ONLY 4KM FROM BRETON. This beautiful property with 1274 sq. ft. is perfect for someone dreaming of owning their own little hobby farm. The bi-level home, built in 1981, has two bedrooms, a four pce bath, large living room and kitchen/dining area with south windows providing ample sun on the main floor. There are two more bedrooms, a spacious family room and 3 pce bath downstairs. Property is fenced, and has approximately 33 acres open with a dugout on the back 30 acre pasture, for watering livestock. The spacious spruce tree lined yard site includes a double detached garage with concrete floor, several small storage sheds, a 24' x 28' open front shed with power and an older barn. There are numerous fruit trees and a large garden area to make this hobby farm complete. Ideally located about 30 minutes from Drayton Valley and 45 minutes from Leduc and within 1/2 hour of three lakes and several golf courses, this could be the property you've been waiting for.