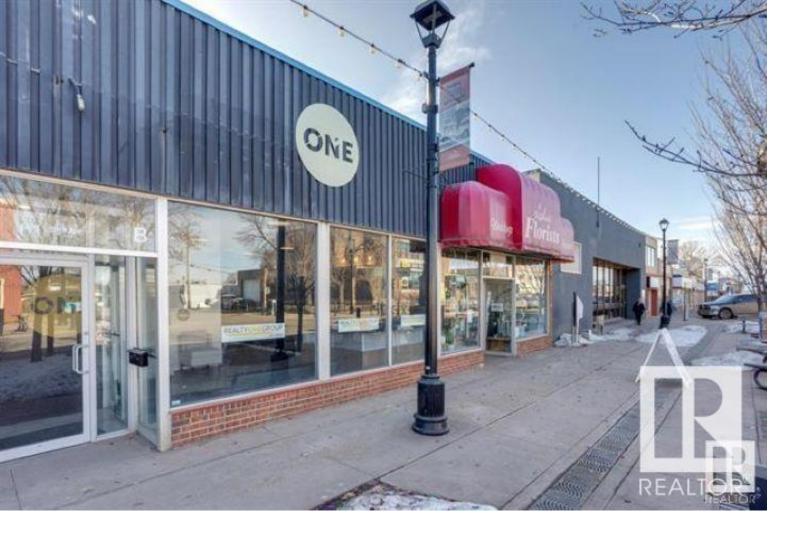

## 4801 50 Avenue Leduc AB

\$(

3084 SQ FT OF PRIME RETAIL SPACE LOCATED IN THE CENTRAL BUSINESS DISTRICT IN LEDUC. THIS CENTRALLY LOCATED SPACE IS 41.6" WIDE AND HAS ENDLESS POSSIBILITIES. THIS IS A ALSO A PRIME RETAIL OPPURTUNITY FOR THE RIGHT BUSINESS AS THE RATES ARE VERY AFFORDABLE. RATES ARE \$14 NET PLUS \$4.90 OPERATING COSTS. THE SPACE IS AVAILABLE IN JUNE. LANDLORD IS ON TOP OF THE OPERATING COST HAS HAS SEEN LIMITED INCRESES OVER THE PAST FEW YEARS. DON'T MISS THIS GREAT OPPURTUNITY.