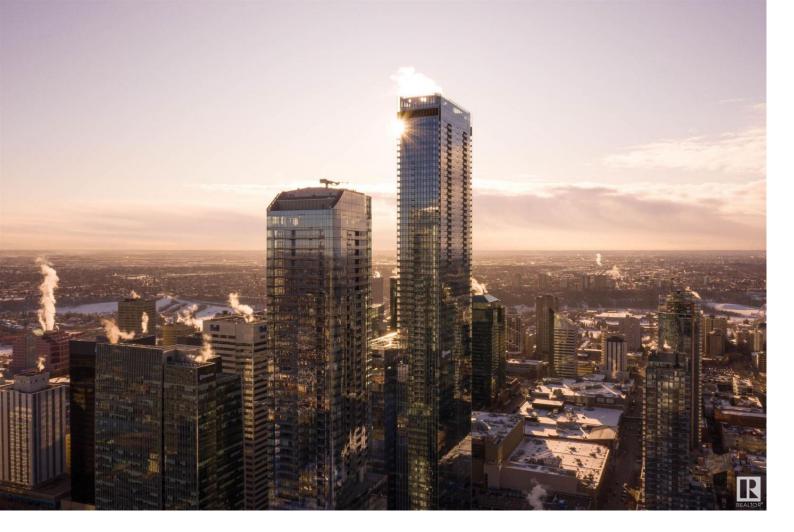

## 10360 102 Street 4802 Edmonton AB

\$1,777,000

Legends Private Residences - Opportunity at a high-floor corner suite, with breathtaking East River Valley views. Favorite features include classic high-gloss white cabinets and timeless natural-grain walnut floors, which offer a clean and neutral canvas for your future vision! At over 2150 sqft, this spacious design offers potentially 3 bedrooms, PLUS a functional den, 2.5 baths and 2 full-privacy balconies with unobstructed views. Luxury upgrades include integrated full-size appliances with gas-range, custom closet organization with primary his + hers and a serene ensuite with large walk-in shower (with bench), free-standing tub and heated tile floors. ICE District's central location encourages a true walk-indoors experience with pedway access to Rogers Place, the financial core, groceries + so much more. World-class JW Marriott shared facilities include spa with indoor pool + steam areas, ARCHETYPE fitness facility, 24/7 concierge/security presences, valet and numerous dining choices at your doorstep!