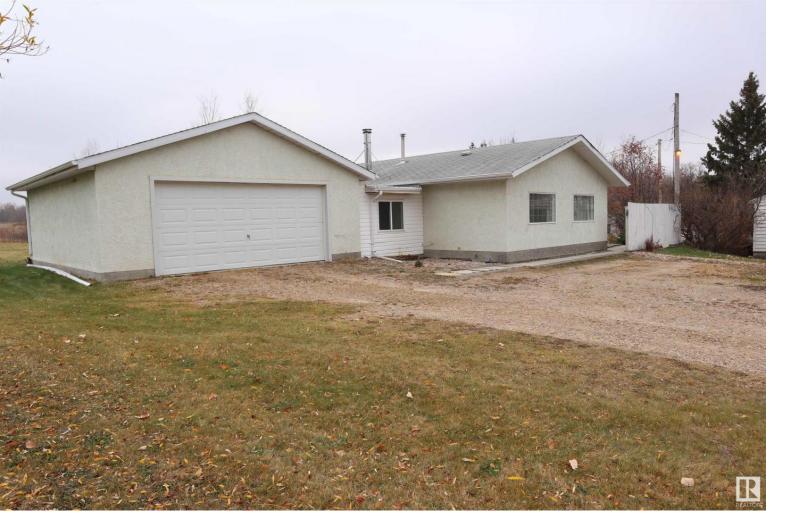

## 4802 30 Street Rural Wetaskiwin County AB \$299,900

Acreage right at Pigeon Lake! This well kept bungalow is sitting on a cement foundation with pony walls to grade that can be see from the very clean crawl space. The house is 1159 sq/ft and has an open style kitchen, dining room, living room that greets you when entering with a beautiful walk-in pantry. Further inside is the primary bedroom that has its own large walk-in closet and 5 piece ensuite bathroom. A second bedroom, 2 piece bathroom and laundry room complete the remainder of the main floor. The wood fireplace keeps the house warm and cozy. The 24 x 24 double garage is has a cement floor, power and has been attached to the house. The garage could very easily be insulated and heated if desired. There is a second house on the property that could be resurrected as well. Located just off of pavement this 1.12 acre property has lots to offer.