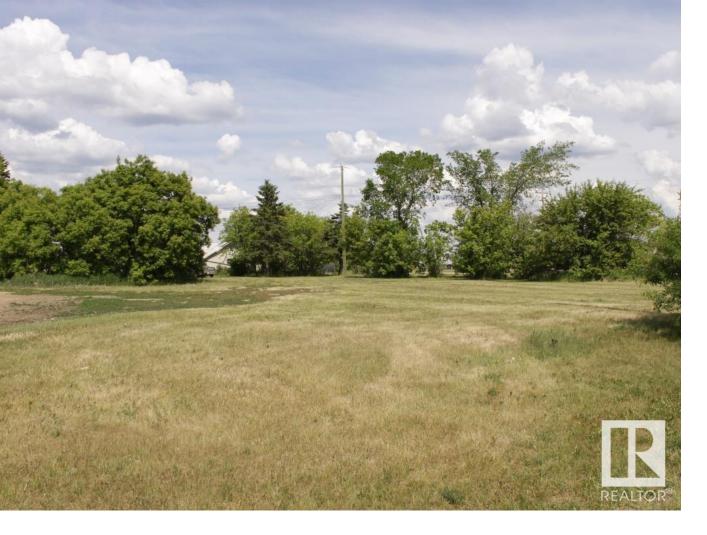

## 4804-4812 51 Avenue Tofield AB

\$130,000

Super location for this general commercial zoned property located in the Town of Tofield, 30 minutes east of Edmonton and Sherwood Park and 45 minutes from the Edmonton International Airport (YEG). 125 ft x 140 ft corner lot on major thoroughfare, situated adjacent to an ice cream shop and across the street from a campground and fairgrounds. Total of 5 lots. Tofield features 2 schools, a health centre, medical clinic, dental clinics, pharmacies and a wide array of other businesses. Welcome home!