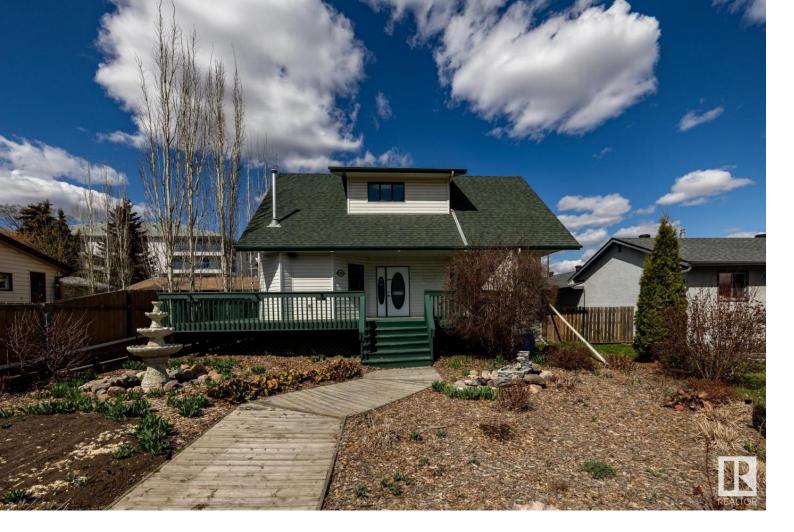

## 4805 52 Avenue Stony Plain AB

\$499.900

Great Potential! Total 2,790.80 sq ft of business & private living space with 2 fully finished basements (1001 sq ft) & an oversized double attached garage. Was used as a private residence (1700.78 sq ft) with 2 separate entrances to the massive yoga studio, the basements had 4 massage areas with access to a 2 piece bath, a steam shower, air-jet jacuzzi tub, furnace room, laundry room with laundry chute coming from the main house, wired for a generator to be used in laundry room. A 3 piece bath near the business entrance & yoga studio. Ample parking at the back 4-5 vehicles & from the front street. In the past there was a restaurant in the private home area with access to the large deck for outside seating. Could be turned into 3 separate suites (drawings available). New furnace & hot water tank in the garage Dec. 8, 2023. Items that stay storage shed, fridge, stove, dishwasher, rangehood, washer, dryer, window coverings. Total 2 furnaces, gas fireplace, 4 entrances to the home.