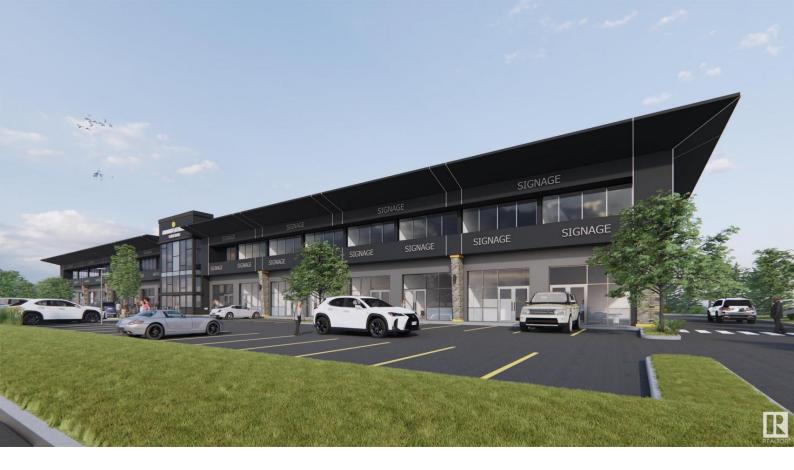

## 4805 GATEWAY Boulevard Edmonton AB

\$353,400

Welcome to ALLIANCE CENTRE GATEWAY! Coming SEPTEMBER 2025. GREAT OPPORTUNITY TO BUY YOUR OWN COMMERCIAL CONDO UNIT! Brand new, HIGH EXPOSURE Retail / Professional / Office Commercial Condo Units FOR SALE OR LEASE. Over 30,000 vehicles per day. Quick access to Whitemud and Anthony Henday. Lots of parking and pylon signage.