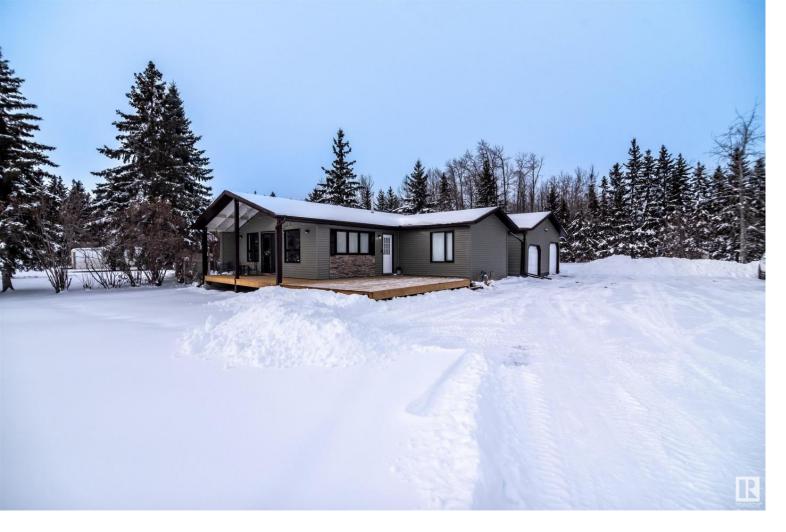

## 4808 48A Avenue Rural Lac Ste. Anne County AB

Awesome renovated bungalow, situated on just under half acre lot in the quiet community of Sunset Point, just a block off the shores of Lac Ste Anne. Beach access just north down the street or golf course to the south. Sunset Point is a bedroom community just 35 minutes NW of Edmonton but offers not just the year round living but with the flair of recreational living as well. This is a beautiful 2 bedroom bungalow with an open floor plan, new custom kitchen, flooring, paint, bathroom redone, very spacious primary bedroom and another good size bedroom. This one also has the added bonus of the shop/garage measuring 26x40 with a fully fenced dog run off the deck. Also lots of room for RV parking. New decking finish off the appeal of this home. New hot water and pressure tank nov 22. New furnace nov 23. New garage furnace and opener nov 22.