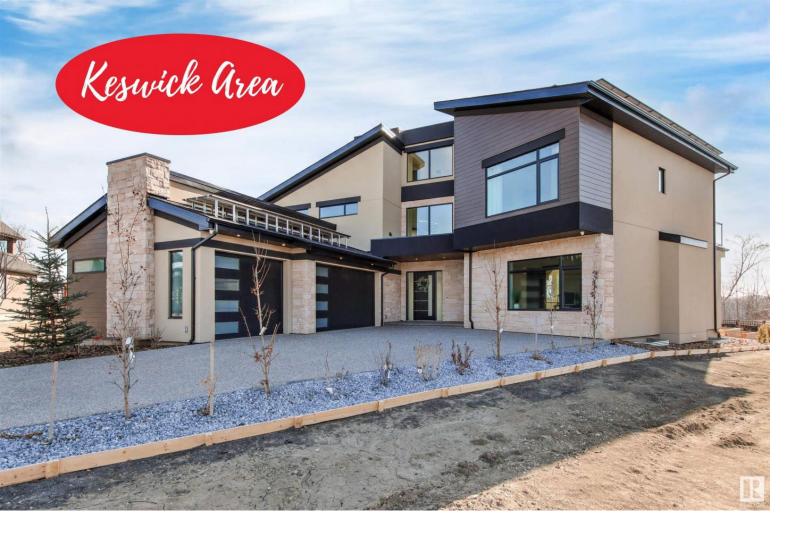

## 4814 KNIGHT Crescent Edmonton AB

\$2,995,800

Stunning RIVER VALLEY VIEWS from this NET ZERO 5165 sq ft home. In one of the best "KESWICK ON THE RIVER" locations, this ONE-OF-A-KIND home has an innovative "Ground Heat Storage" system, in-floor heated triple attached garage, sensor activated snow melt driveway w/a drainage system & an elevator to all 4 levels. Tastefully designed, the unique open floor plan has a wall of 2-story windows lighting the main & upper levels & allows for unobstructed views of the river valley. The gorgeous chef's kitchen has high end SS appliances, a butler's pantry, a W-I pantry & hooks up with the mudroom. Morning coffee in the breakfast nook & entertain w/seating for 20 in the dining room. The 2nd level bonus room shares a covered deck w/the huge primary bedroom which has a lovely 5-piece ensuite & W-I closet. See for miles from the 3rd story loft, perfect for a home office, and watch the sunset from the 12'x30' upper deck. With a total of 7 bedrooms and 6 baths, just imagine living in the luxury energy efficient home!!