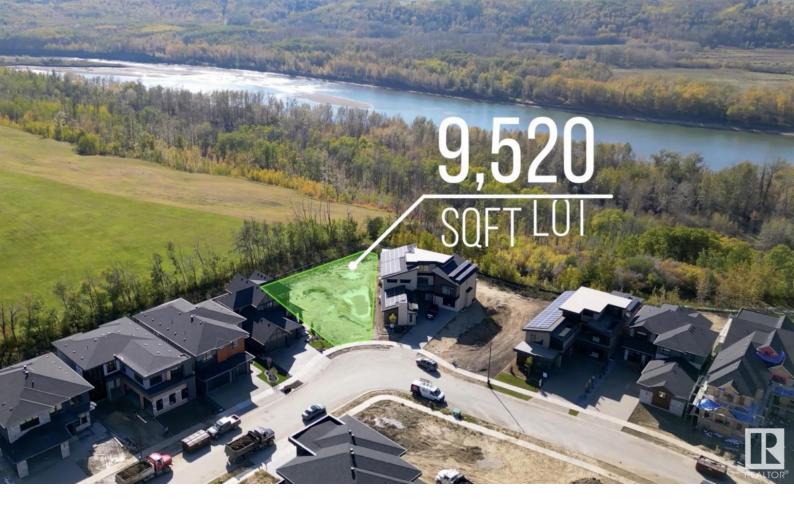

## 4816 KNIGHT Crescent Edmonton AB \$699,000

Premium Lot w/North Saskatchewan Rivervalley Views: Situated on a 9,500+sqft premium lot this property offers beautiful river views, with gate access from back fence to future walking path makes your backyard steps from the North Saskatchewan River. Architectural Excellence: This lot comes with Boss Design plans for a modern bungalow w/loft 2,839 sqft (above grade) (developer approved and permit secured), 4 car garage (possibly 5 w/lift), upper back faces the river, the basement has been designed for living and fitness, with 2bedrooms. OR Build to suit. The lot has an upgraded wire and is ready for 400 Amp Service, ensuring seamless modern living, ready for more than one electric vehicle, the 400amp service can handle steam shower, double wall ovens, electric cars, hot tub, etc. Refundable deposits due on closing are: \$2500 for landscaping and \$7500 for security.