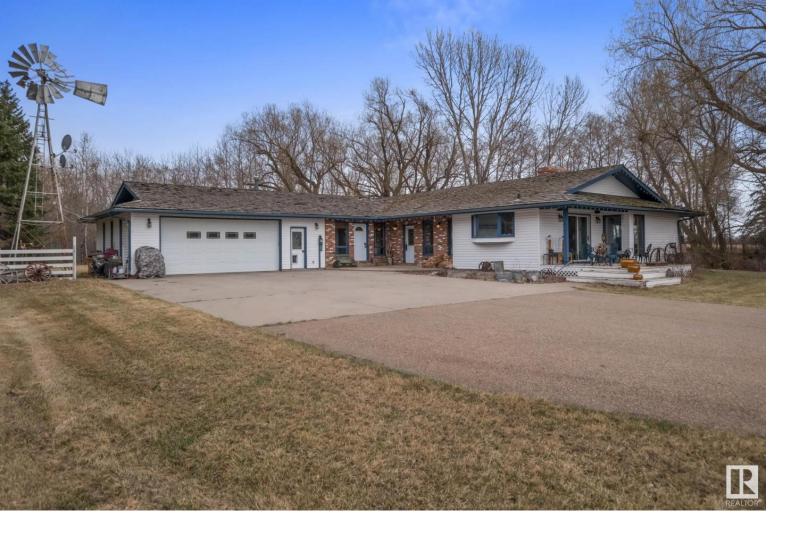

## 48177 Rge Rd 245 Rural Leduc County AB

\$550,000

Fantastic private 2356 sqft bungalow on 4.8 acres paved all the way to the highway! Conveniently located, only 10 minutes to Leduc, Nisku & airport. Lots of beautiful, mature trees & a creek that runs through the property in springtime. Luxurious, well-built open living space features loads of natural light in every room, vaulted cedar ceiling, gorgeous hardwood flrs, 2 brick-faced woodburning fireplaces with log lighters. Generous bdrms, a huge 5-pc bath w/ his/hers sinks & master bedroom w/ walk-in closet & ensuite. 2x6 wall construction & triple pane windows keep this home very insulated - cool in the summer & warm in the winter. Enjoy country nights barbecuing on the built-in Weber natural gas BBQ unit then relax at the firepit under the stars. 26x24 att heated garage with floor drain. 28x26 detached heated garage. Massive cement pad (over 1000 sqft) - lots of room for parking. 1/2 acre fenced for dogs + doggy door into the attached garage. Shingles nearing end-of life expectancy - priced accordingly.