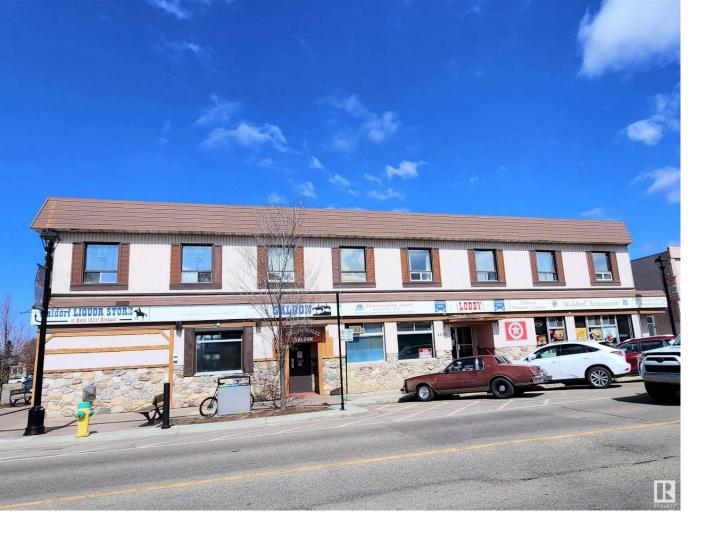

## 4820 50 Avenue Leduc AB

\$2,490,000

Well-established multiple businesses (Hotel with 20 guest rooms, Bar with 178 seats and 15 VLTs, and a Restaurant) with your own building and a huge lot located in the Central Business District in Leduc. The hotel is mainly occupied by monthly staying guests. The guest room sales are abt. \$150,000/year. The lounge sales are abt. \$350,000 including VLT commission of \$200,000/year. The restaurant is currently rented at abt. \$4,300/month (rental income) The city assessment value in 2023 is \$1,973,000. Good Income from various customers and various income sources.