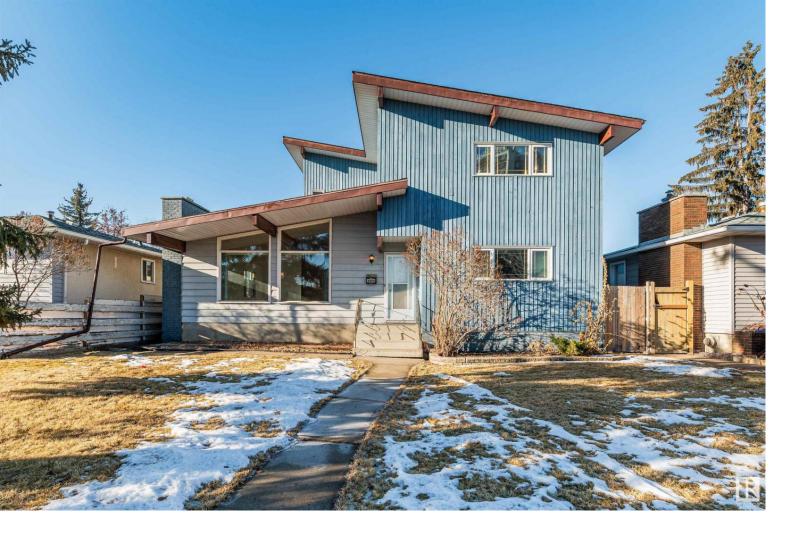

## 4828 122A Street Edmonton AB \$659,900

This recently renovated two-story 2223 sqft home in Lansdowne, situated on a 557 sqm lot backing onto green space, features 4 bedrooms, 3.5 full bathrooms, an extra spacious detached double garage, and a basement with an additional 1256 square feet of space awaiting the buyer's imagination. The open-concept design of the first floor gives the living room a layered feel, with high vaulted ceilings and large windows, flooding the entire space with natural light. The spacious kitchen overlooks the yard and green space. A hallway leads to a large family room with spacious French doors and direct access to a large west-facing deck. The main floor includes a bedroom with 2 pc ensuite, and a 4 pc bathroom to share. The upper floor features 3 bedrooms and a 4 pc bathroom. The master bedroom boasts his and her closets. The partially finished basement includes 2 unfinished offices/bedrooms and a 3 pc bathroom. New vinyl on the main floor, new painting of the entire house, new carpet on second floor and new baths.