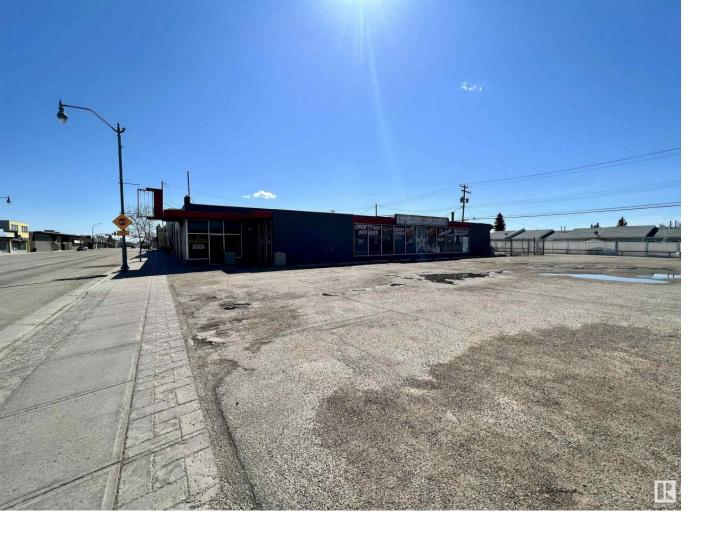

## 4829/37 50 Avenue St. Paul Town AB

\$(

Unlock endless possibilities with this prime corner lot building in bustling downtown St. Paul! With an incredibly affordable lease rate, this 8033 sq ft space is a blank canvas waiting to be transformed into your dream business locale- be it a vibrant retail store, an upscale office, or something uniquely you. Enjoy the freedom to tailor the largely open space to fit your every need. Prominently featuring ample off-street parking, a rarity on Main Street, accessibility for your clients or customers is effortless. Not to be overshadowed are the large, inviting windows flooding the space with natural light, setting a welcoming tone. Enjoy peace of mind with a host of updates including a recently resealed tar & gravel roof, a new hot water tank, 2 new furnaces, and 2 recently updated ones. This investment in your business's future marries high visibility with practicality and adaptability. Seize the opportunity to situate your business in a locale brimming with potential.