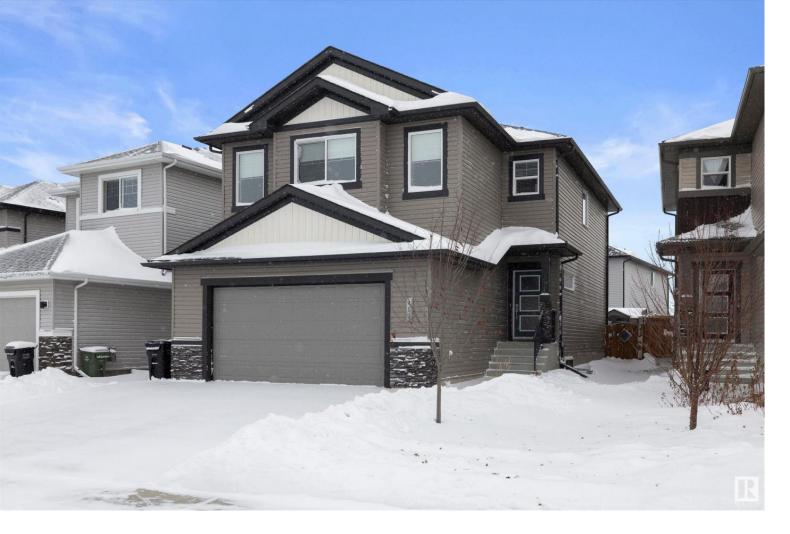

## 483 ROBERTS Crescent Leduc AB \$539,900

Located on a quiet street in the heart of family friendly Robinson, this fully finished home is sure to impress. With an inviting open concept main floor showcasing a beautiful kitchen with large quartz island, ample cupboards, and walk-in pantry. The dining nook opens to the backyard with 2 tiered deck with gas BBQ and fire table hook ups. Main floor living room is spacious and features an electric fireplace with shiplap feature wall. On the upper level there is a large bonus room, upper floor laundry, and 3 good sized bedrooms with the primary suite showcasing a generous walk-in closet and a spa like bathroom with double sinks & walk-in shower. The upper level is complete with a 4 pc bathroom. The basement offers a large rec room, additional bedroom, and 3 pc bathroom with another gorgeous walk-in shower. Tons of storage in this well kept home. The garage is a tandem triple. Upgrades include Gemstone lighting, A/C, extra wide driveway for additional parking, and so much more.