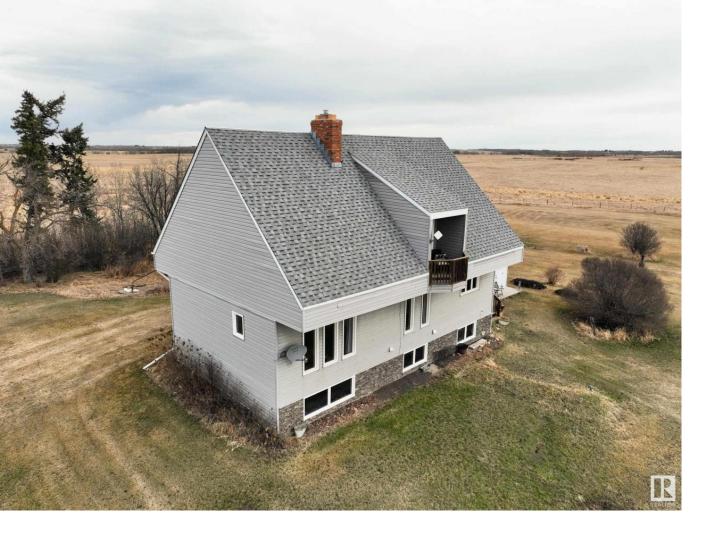

## 48451 RR223 Rural Camrose County AB \$549,000

Welcome to this elegant home located approximately 30-35 minutes from the airport. Situated on 5 acres of fully fenced land, this property offers an ideal location for a hobby farm. Features include 60x40ft quonset and multiple garden sheds, with a redone shed that used to be a single car garage; can easily be added on to. Inside, you'll find a large dining room, a spacious kitchen boasting oak cabinets, and stunning cathedral ceiling in the family room. South-facing orientation ensures ample natural light, while French doors open to an east-facing deck, perfect for enjoying picturesque sunrises. With 3 bedrooms and 2 baths, this well maintained house is poised to become your perfect home!