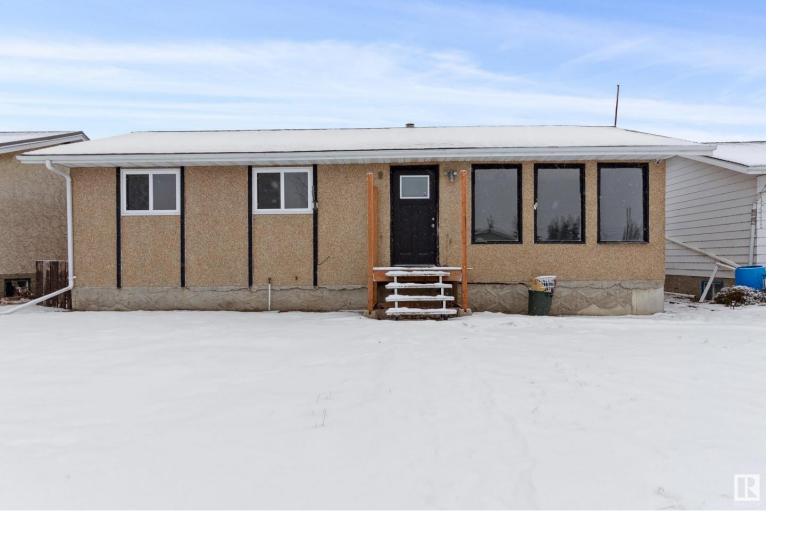

## 4851 48 Avenue Chipman AB

\$124,666

Situated in Chipman, AB, this property is conveniently located near the Industrial Heartland and has easy access to surrounding Industry. This 3+2 Bedroom with 2 full baths home represents an excellent investment opportunity for those looking to capitalize on the potential for increased property value in the future. While the property needs renovations, new paint and flooring in basement recently completed. Bring your vision and skills to breathe new life into this residence, creating a home that reflects your unique style and preferences. The property comes with an unheated covered rear porch, a sizable backyard, perfect for creating an outdoor oasis or expanding the living space with the addition of a deck or patio. The potential for a lush garden or a tranquil retreat is yours to envision. Double detached garage with rear alley access provides plenty of space for vehicles.