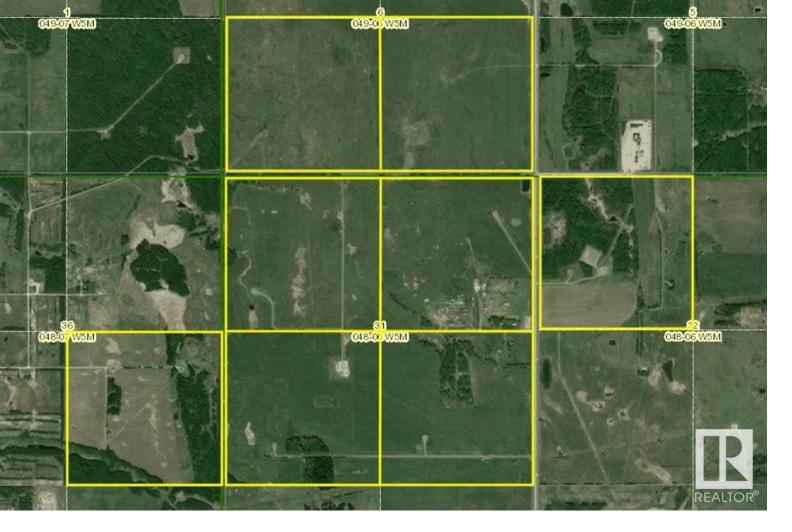

## 48516 Hwy 22 Brazeau County Rural Brazeau County AB

Investment Opportunity!! 8 quarters well suited for crop, hay, or pasture. Substantial lease revenue. Minutes southeast of Drayton Valley. NE31 has yard site with spacious home, 32x40 heated shop with concrete parking pad, 40x84 quonset & 2 waterers on concrete pads. Main floor of home has large kitchen/dining, living room, supersized master bdrm, 2nd bdrm & bath with double sink vanity & tub/shower unit, laundry room off kitchen. Country sized entry with office & 3 pce bath. Basement partially finished - large family room, 3 bedrooms, future bathroom is plumbed, 3 ft storage area under entry. 2 basement bedrooms have no closets and one of these has no door. Across driveway on SE31 is another fully serviced site with 32x40 shop with power & concrete floor. Properties are fenced & cross fenced, have several dugouts. Annual revenue from surface leases, farm rent, oilfield equipment storage yard rent & owner receives additional revenue from miscellaneous oilfield activities.