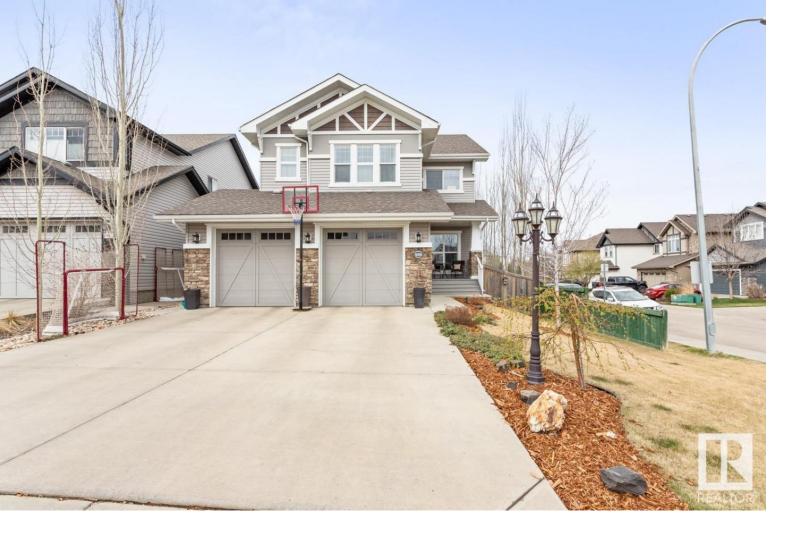

## 486 CHURCHILL Crescent Sherwood Park AB

\$749.900

GORGEOUS family home in Lakeland Ridge features AC, 5 bdrms (4 UP), 3.5 baths & OVERSIZED, HEATED dbl garage. Charming front verandah invites you into the home to find 9' ceilings & hand-scraped hardwood throughout the bright & spacious layout. The kitchen offers white cabinets, corner pantry, S/S appliances & granite island that over looks the dining & living rm with cozy fireplace. Den, 1/2 bath & laundry with cabinets complete this level. Upstairs you will find a bonus rm with 2nd fireplace making it a perfect place for movie or game nights. LOVE the king sized primary suite with vaulted ceilings, WI closet with BI organizers & luxurious ensuite. 3 more bdrms are all generous in size & offer custom shelving. 4pc bath with granite vanity complete the upper level. FF basement has 9' ceilings & laminate flooring throughout the rec rm with bar & fireplace. 5th bdrm with WI closet & infloor heat in the 4pc bath. ENJOY the fenced & landscaped yard with deck & pergola. All just steps away from schools & parks