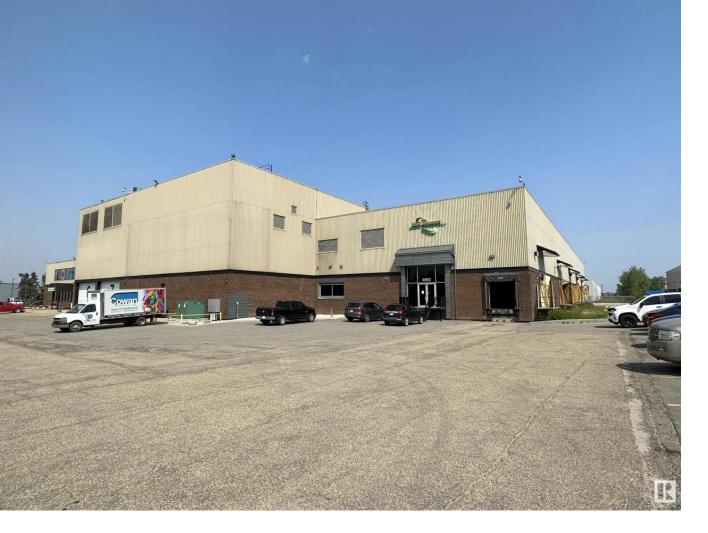

## 4860 93 Avenue Edmonton AB

24,762 sq.ft.? office/warehouse available for lease in Eastgate Business Park. 2,280 sq.ft.? office showroom built out - currently configured with four offices, lunchroom, showroom and washrooms. Dock and grade loading available with one 15'x14' ramped grade overhead door, four 8'x10' dock loading overhead doors, and five 12'x10' dock height side loading doors. 0.85 acres? of storage yard available. 29' clear ceiling with heavy load bearing floor. Facility has ample onsite parking, direct access to public transit and easy access to 50 Street, Sherwood Park Freeway and the Anthony Henday.