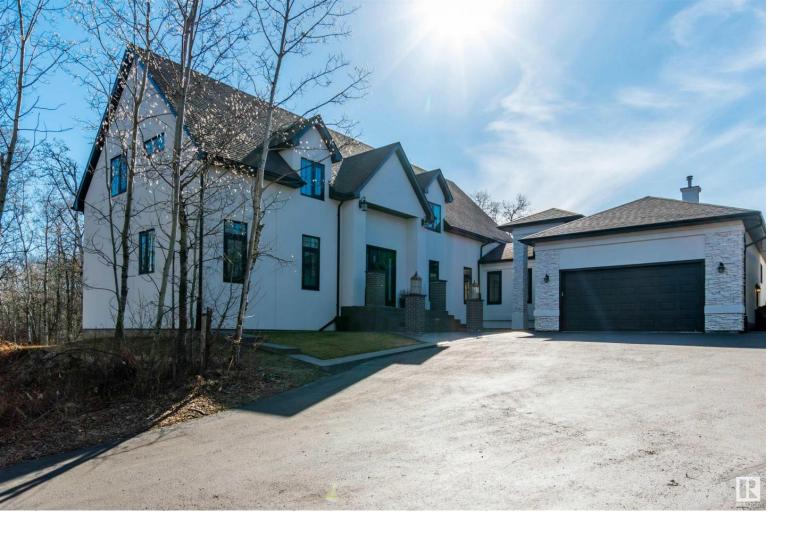

## 52147 RGE RD 231 49 Rural Strathcona County AB \$1,645,707

91,040,707

STUNNING ACREAGE PROPERTY!!! Located in the prestigious community of Waterton Estates. Only 2 minutes outside of Sherwood Park! This beauty has been EXTENSIVELY UPDATED! 2 storey with a WALKOUT BASEMENT offering over 7400 SQUARE FEET of total living space!!! A perfect home for entertaining your friends & family. Impressive open concept throughout with a massive front living room and wood-burning fireplace. Huge family room with gas fireplace and a large dining area. GORGEOUS GOURMET KITCHEN!! 15' island, Quartz counter tops, high end appliances plus a butler's pantry too! 7 bedrooms and 3 include gorgeous ensuites! 6 bathrooms in total. 2 A/C systems and 2 furnaces. Situated on 2.25 acres offering an INCREDIBLE PRIVATE TREED SETTING and backs onto green space! Big wrap around deck too! TWO HEATED GARAGES!!! Double attached garage (23x26) and a double detached garage (24x24). Large shed as well! Too many features to list! This is a must see property!! Visit REALTOR(R) website for more information.