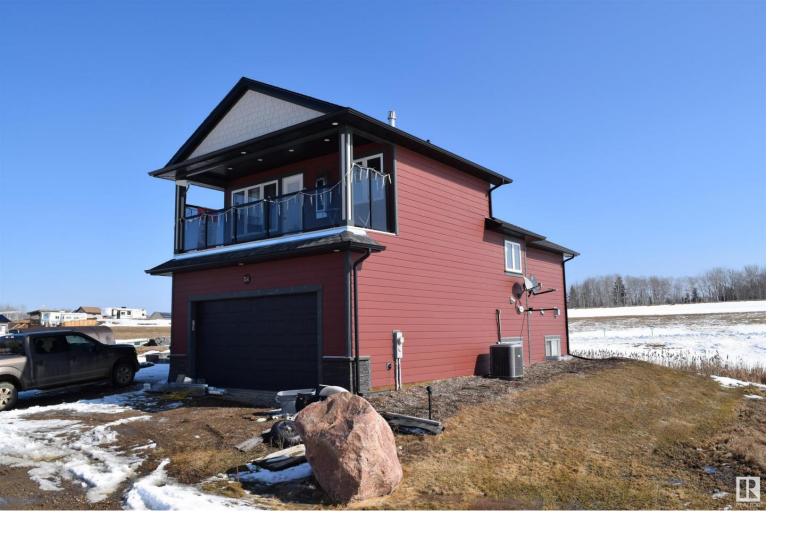

## 65275 RR 114A 49 Rural Lac La Biche County AB

\$295000

"CIVIL ENFORCEMENT SALE" This property at Elinor Lake Resort and is being sold "Where-Is, As-Is". This Bi-Level, is approximately 1,778 sq.ft., 2 bedrooms up and 1 in the basement, main floor laundry, large island kitchen with eat-in nook, living room with gas fireplace. Master bedroom with 3 sided fireplace, modern 4-piece en-suite, walking closet and walkout to a covered balcony with outdoor gas fireplace. Finished basement containing a family room, games room, 4-piece bath, bedroom, utility room all with heated floors, large deck with under deck storage and central air. All information and measurements have been obtained from the Lac La Biche County Assessment and/or assumed, and could not be confirmed. "The measurements represented do not imply they are in accordance with the Residential Measurement Standard in Alberta".