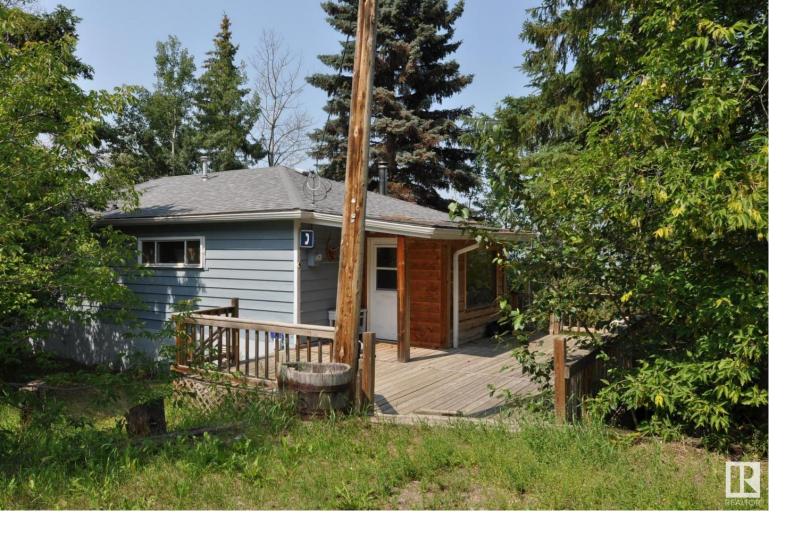

## 490 & 492 Lakeview Drive Rural Lac Ste. Anne County AB

\$164,900

LAKE FRONT OPPORTUNITY!! 3 LOTS PLUS YEAR ROUND CABIN! This lovely property is nestled in the quiet Summer Village of Sandy Beach and has a view of the lake. With some TLC this property could be your year round sanctuary. The home features 1 good sized bedroom and a possible 2nd bedroom that is currently being used as a laundry room. The open concept Kitchen, living room and dining room has plenty of space to entertain. Home also boasts laminate floors throughout the main living area and ceramic tile in the 3 piece bathroom and back entrance. The walls are knotty pine and the back porch features cedar walls. Outside is the newer deck and plenty of outdoor space to enjoy! (propane tank is leased and must be transferred to the buyer.