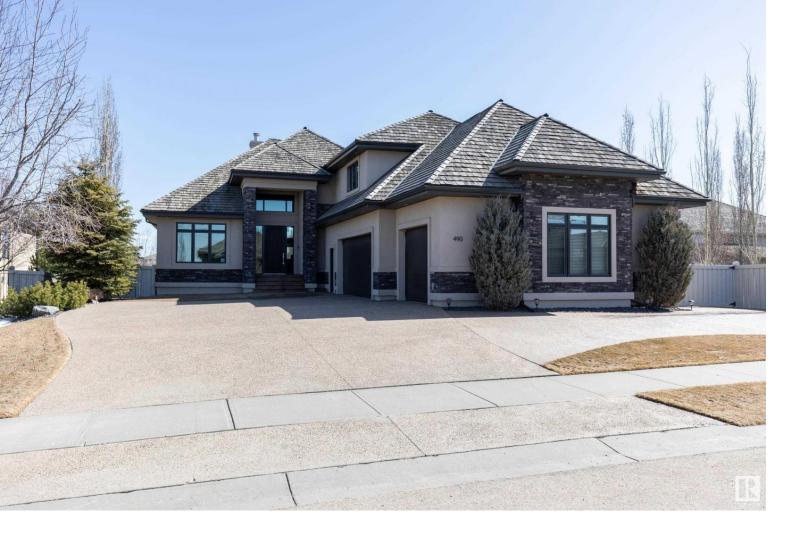

## 52328 RGE RD 233 490 Rural Strathcona County AB

\$2,199,000

Welcome to this meticulously kept W/O BUNGALOW BACKING ONTO A PARK! The inviting floorplan offers an open concept main floor w/hand scraped HW floors, coffered ceilings in great room w/a stunning stacked stone gas FP. Chef's kitchen features a 10' island, impressive cabinetry, granite countertops & high end SS appliances. The dining area has a built-in buffet & access to the PRIVATE covered deck w/gas FP. Direct access from the kitchen & walk-thru pantry to laundry room, mudroom & 3 CAR GARAGE! Primary bedroom has & 5 piece ens featuring steam shower & soaker tub & access to the deck. Main floor is complete w/2pc bath & 2nd bedroom/office. Spacious 2nd floor loft bedroom w/3pc ens & walk-in closet. The lower level features 2 additional bedrooms (one used as a gym), 3pc bath, & large family room w/2 sided FP. Complete w/wine cellar, theatre room, wet bar & games area opening to the covered patio w/gas FP & hot tub area looking at backyard & park! Enjoy entertaining in & out in this gorgeous home!