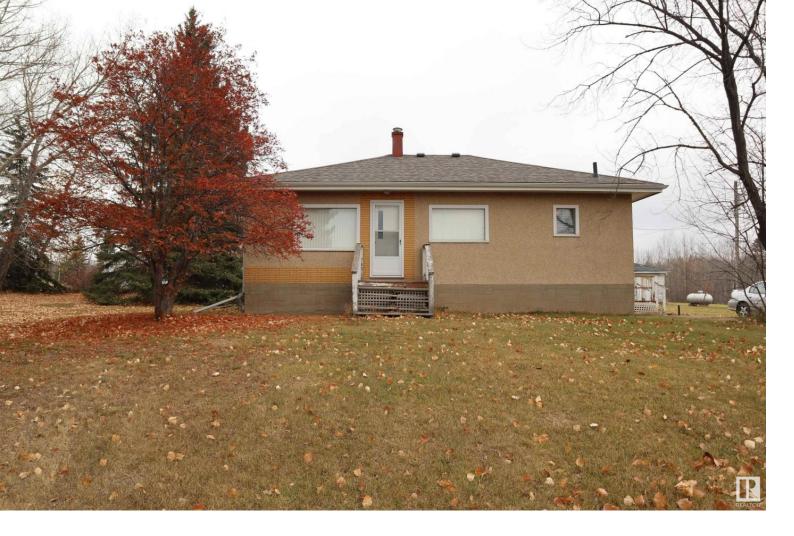

## 4902 30 Street Rural Wetaskiwin County AB

\$469,000

43.72 Acres at Pigeon Lake! This unique property has a clean well built 1960 home with a detached garage that could be brought back to life. The house received new shingles in 2021 keeping it in great shape. The main floor has an open concept with 2 bedrooms and 1 bathroom, while the basement is set up great for storage or could be finished however you'd like. Fully serviced with a drilled well, power, natural gas, septic tank and field. The land fronts Rge Rd 281, has Hwy 616 along side of it, and backs on to Thomson Court giving it potential for future development!