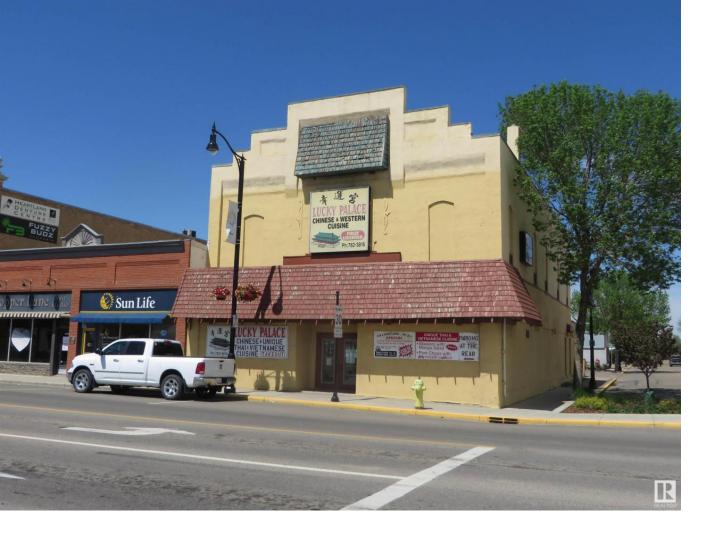

## 4902 50 Avenue Lacombe AB

A fabulous historical building. Perfectly Located in Downtown Lacombe, with exceptional high exposure at the corner of Highway 12 & 2A. Plenty of public parking & easy access to major highway and city amenities. Approx 4100 SQ.FT. Main floor presently occupied as fully licensed restaurant, with a spacious kitchen easily converted to all types of cooking. Upper floor(Approx 3300 SQ.FT) features separate entrance, living room, 4 bedroom, full bath and a huge open space with high ceilings throughout. Full basement is partially finish for storage, newer metal roof recently. Price includes all restaurant features & equipment. Great opportunity for owner, family occupied or creative mind entrepreneurship. Lacombe is one of the fast growing city in North Central Albert with diversified economy and full city lifestyle, retirement and moving sale.