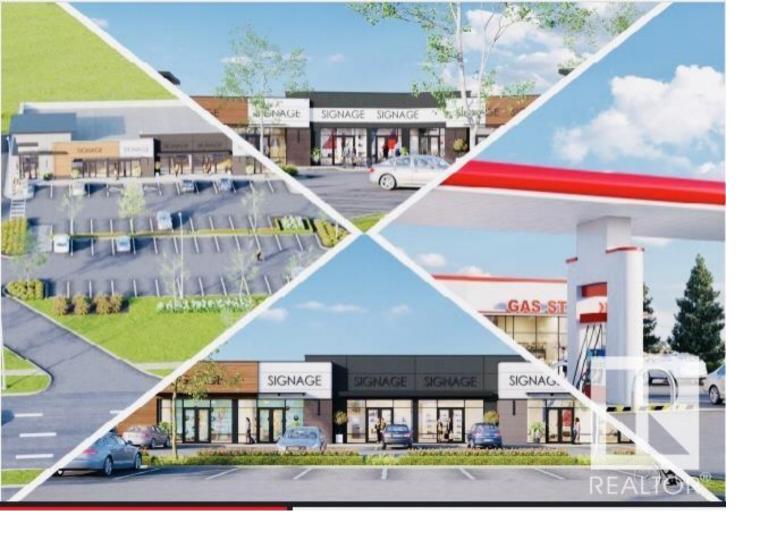

## 4905 ROPER Road Edmonton AB

\$638.550

Welcome to Elite Centre on 50th! Coming MARCH 2024. JOIN PETRO CANADA, DENTIST, PIZZA AND MORE! GREAT OPPORTUNITY TO BUY YOUR OWN COMMERCIAL CONDO UNIT! Brand new, HIGH EXPOSURE Retail / Professional / Office Commercial Condo Units FOR SALE OR LEASE. Building B is a free standing building with multiple bay sizes. Total of 10,290 SF. UNIT 107 SOLD,,,,,UNITS 104-106 PENDING Prices starting -\$495 PSF Lease rates starting at \$35 PSF Direct exposure onto 50 Street & Roper Road with over 30,000 vehicles per day. Close to the upcoming Valley Line LRT. Quick access to Whitemud and Anthony Henday. Lots of parking and pylon signage. Come join Petro Canada, Pizza, Cannabis, and more!