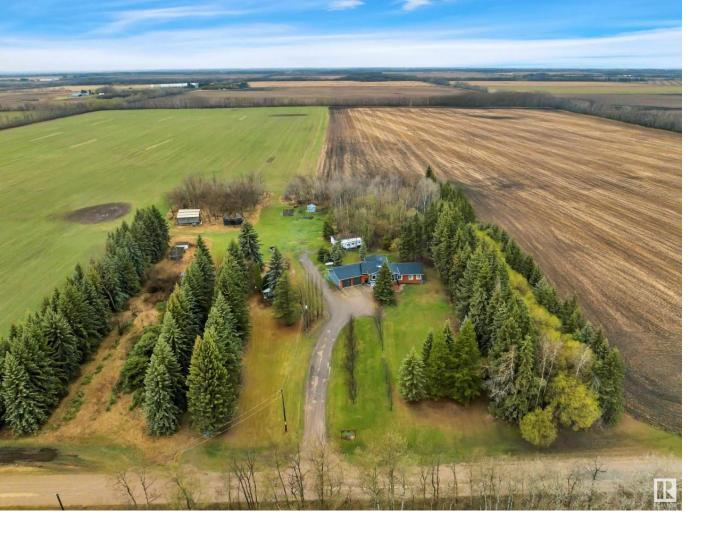

## 49124 Rge Rd 275 Rural Leduc County AB

\$879.900

NEWER CUSTOM HOME ON MATURE TREED LAND! OUT OF SUBDIVISION! PRIVATE & SERENE! 25 MINS TO LEDUC! Straight out of a Canmore chalet to Leduc County, this 1946 sq ft 5 bed, 3 bath, 3 level split on gorgeous property has been impeccably designed & ready for your family! Feat: upgraded exterior finishings, vaulted ceiling w/ wood beams, 3 tier deck & front porch, vinyl plank flooring, floor to ceiling gas fireplace, quartz countertops w/ soft close cabinetry, 30' deep garage w/ 9' garage high doors, 10' ceiling in basement, & more! Tree lined entryway leads inside to your open concept living / dining / kitchen space; superb for entertaining w/ gorgeous views east & west! A few steps down you find 3 large bedrooms, including the primary bed w/ stunning 5 pce ensuite, w-in closet & access to the deck! 3 pce shower & laundry room. Your lower level brings 2 more huge bedrooms w/ another 4 pce bathroom for convenience. Treed behind to the property line w/ space to build your dream shop; a rare piece of paradise!