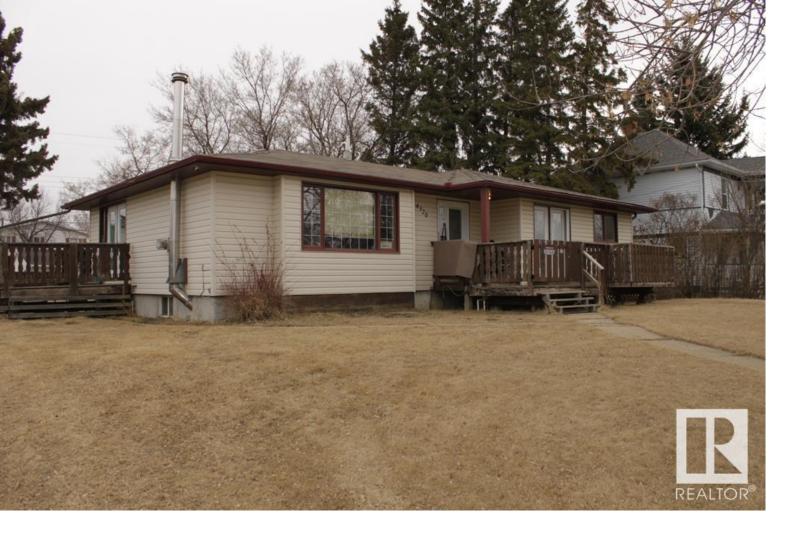

## 4920 55 Avenue Tofield AB

This Tofield home checks a lot of boxes: #1. Large double lot (100ft x 140ft) #2. Overlooks Lions Park/Playground #3. Spacious 1456 SQFT Bungalow #4.Close to Downtown. This home features hardwood floors and baseboards, upgdated kitchen cabinets and counters, updated main bathroom, large L-shaped living room/dining room with garden doors to deck. Additional set of garden doors from office/bedroom to another deck. Huge walk-in pantry, main floor laundry, fully finished lower level. Beautiful fenced back yard with mature trees. Oversized single detached garage (26ft x 18ft) with front drive access. Close to Library and shopping. Welcome home!