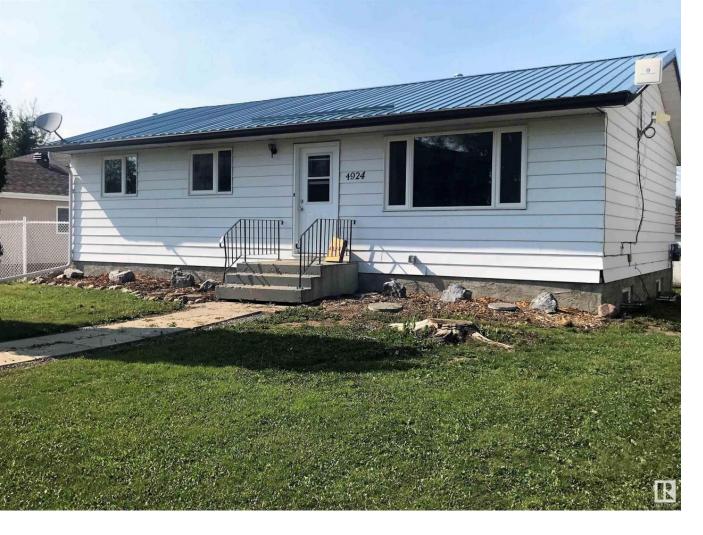

## 4924 50A Avenue Entwistle AB

\$204,900

Welcome to this 1040 sq ft 3 bedroom family home that's located in Entwistle! Features include a large living room, a country kitchen, a bright master bedroom with a 2 piece ensuite, 2 more bedrooms, a 4 piece bathroom and a full basement that is framed for a family room, bathroom, additional bedroom and utility/laundry room. Upgrades include new flooring in bedrooms and a new furnace & HWT in 2022. There is an absolutely huge backyard - the potential is endless! Located close to the school, shopping, new outdoor pool & liburary and close to the Pembina River Park!