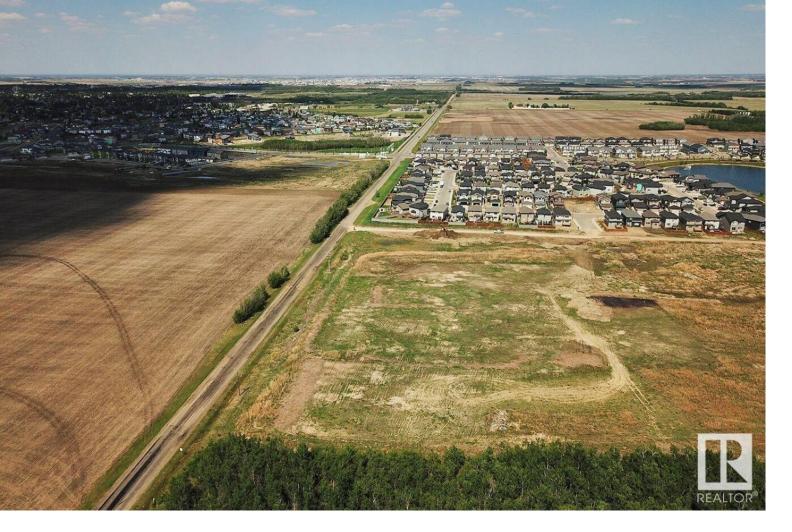

## 49279 RR250 Rural Leduc County AB \$7,900,000

Amazing Opportunity to have 130.10 Acres of Prime Development Land located just South of the Robinson Development of Leduc on RR250 which is paved all the way to Hwy 2A. This Land is ready for your ideas. There is a Future Major Road Way Slated to come right on the border of the north part of the property! Within the same quarter section you already have infrastructure which includes a church and school. Leduc is growing at a rapid pace, with all the future and on going development in the area including the Discovery Business Park and the Premium Outlet Collection Centre at the Edmonton International Airport, The Ford Plant and the new Spine Road. Adjoining 73.86 Acres is also available please see MLS number E4375711. Do not wait and miss this opportunity.