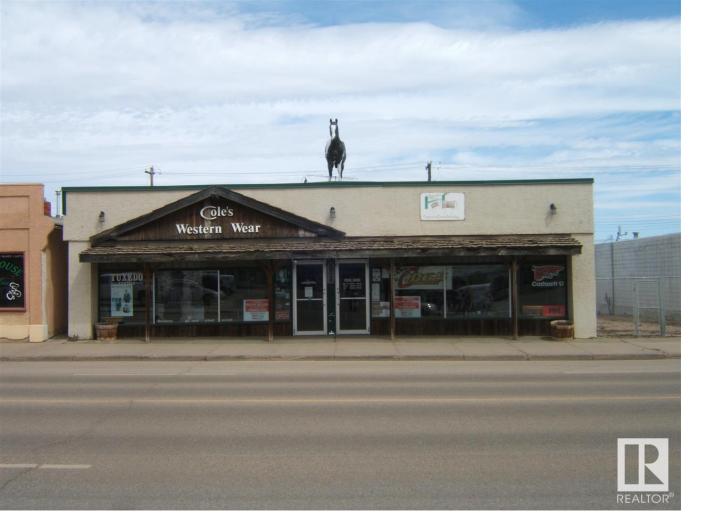

## 4928 50 Avenue Vegreville AB \$244,900

Location! Located in the Heart of the Progressive Town of Vegreville on Highway 16A you will Find at a Value Priced 5206 sq. ft. Building with 1/2 Basement on a 6250 sq. ft. Lot. Presently Building is Occupied with 2 Tenants. If you Need Exposure in a High Traffic Area, this May be the Building for You. Start your Own Business or Purchase for an Investment Property with Plenty of Opportunities to Fill that Missing Niche in Vegreville. Invest Today!